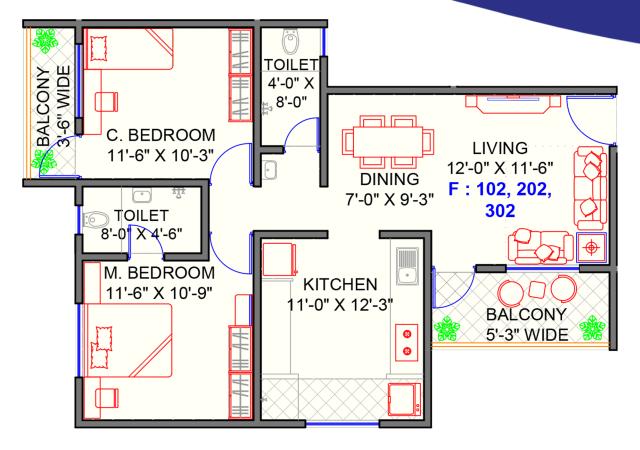

# 2 BHK

## **TYPICAL FLOOR PLAN**

(FIRST / SECOND / THIRD)

| FLAT NO.      | CARPET AREA OF<br>FLAT | BALCONY CARPET<br>AREA | TOTAL CARPET<br>AREA OF FLAT |
|---------------|------------------------|------------------------|------------------------------|
| 401, 402      | 68.44                  | 8.18                   | 76.62                        |
| 101, 201, 301 | 68.44                  | 8.18                   | 76.62                        |
| 102, 202, 302 | 68.44                  | 8.18                   | 76.62                        |