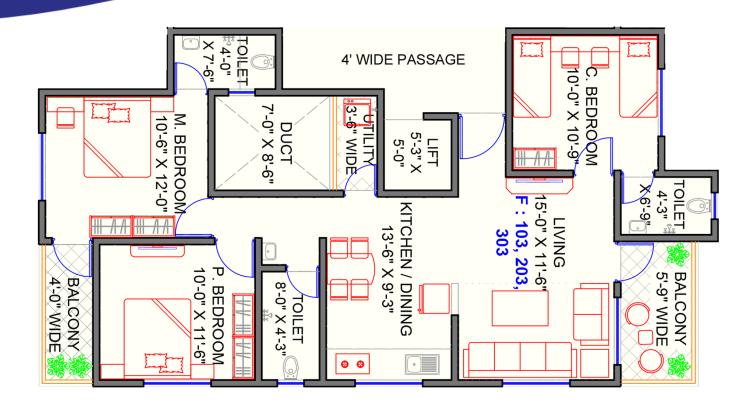

# 3 BHK

## **TYPICAL FLOOR PLAN**

(FIRST / SECOND / THIRD)

| FLAT NO.      | CARPET AREA OF | BALCONY CARPET | TOTAL CARPET |
|---------------|----------------|----------------|--------------|
|               | FLAT           | AREA           | AREA OF FLAT |
| 103, 203, 303 | 78.27          | 10.22          | 89.49        |