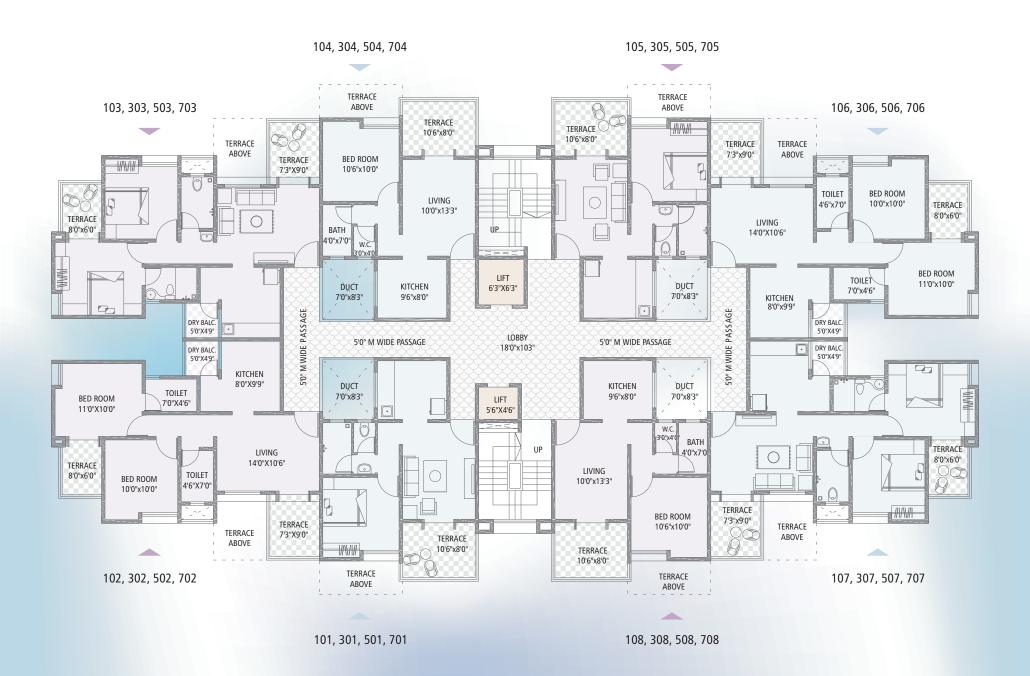

# First, Third, Fifth & Seventh Floor Plan

| FLAT NO.                                                                         | FLAT | CARPET AREA | TERRACE | SALABLE |
|----------------------------------------------------------------------------------|------|-------------|---------|---------|
| 101, 104, 105, 108, 301, 304, 305, 308<br>501, 504, 505, 508, 701, 704, 705, 708 | 1BHK | 399.00      | 86.00   | 631.00  |
| 102, 103, 106, 107, 302, 303, 306, 307<br>502, 503, 506, 507, 702, 703, 706, 707 | 2BHK | 572.00      | 136.00  | 920.00  |