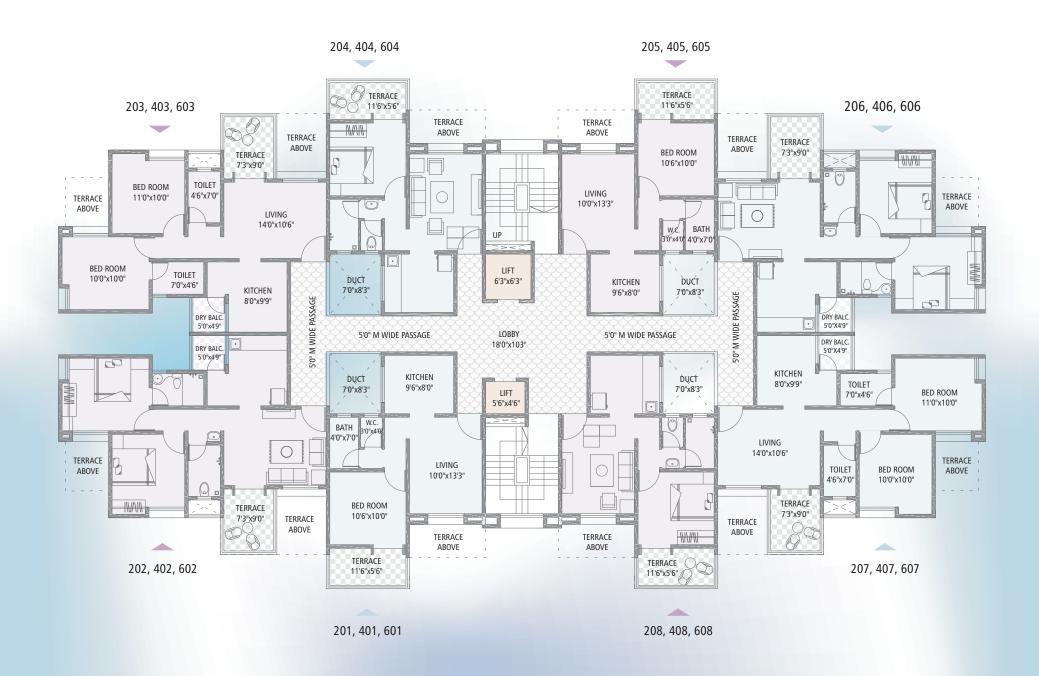

# Second, Fourth & Sixth Floor Plan

| FLAT NO.                                                     | FLAT | CARPET AREA | TERRACE | SALABLE |
|--------------------------------------------------------------|------|-------------|---------|---------|
| 201, 204, 205, 208, 401, 404<br>405, 408, 601, 604, 605, 608 | 1BHK | 394.00      | 63.00   | 594.00  |
| 202, 203, 206, 207, 402, 403<br>406, 407, 602, 603, 606, 607 | 2BHK | 570.00      | 92.00   | 861.00  |