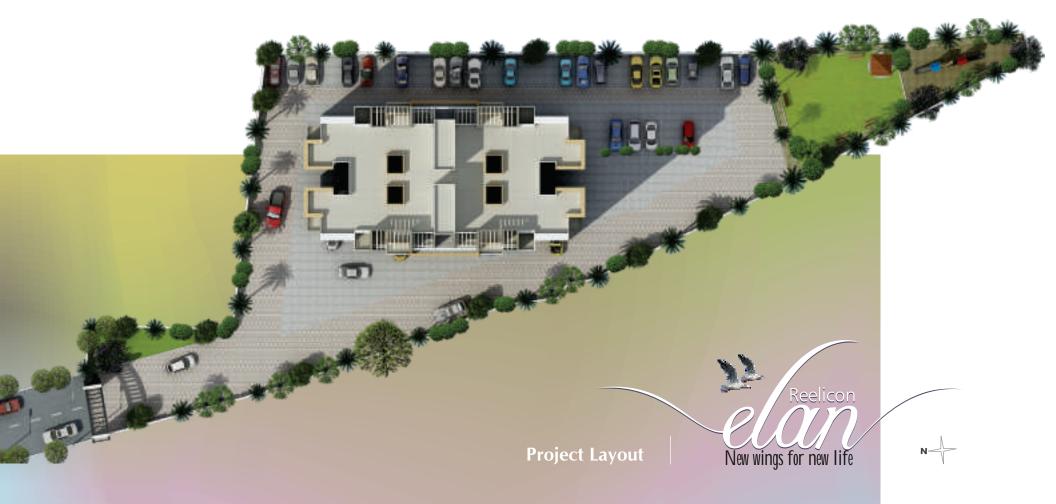

# **Amenities**

- Grand entrance gate with security cabin
- Elegant compound wall
- Lush green plantation along the periphery
- Children play area
- Concrete / paved internal road
- Ample car parking space
- Rain water harvesting
- Vermi culture plant
- Standard make lift with genset backup
- Decorative entrance lobby
- Fire fighting system